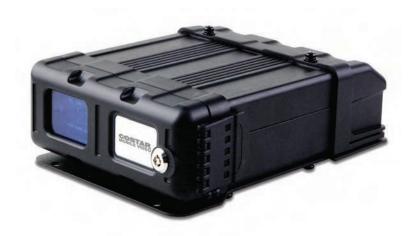

### Description:

The CMR-M1-SH0401 hybrid video recorder (HVR) is a rugged multifunctional Mobile Rated Digital Video Recorder specifically designed for the harshest mobile environments. Utilizing "Solid-State" recording technology along with the stability of a Linux embedded operating system to ensures valuable footage is kept secure. Also featured is the use of H.265 video compression / decompression technology.

### **Dimensions**

(L × W × H): 167mm x 146.3mm x 54.1mm

Weight: 0.83Kg